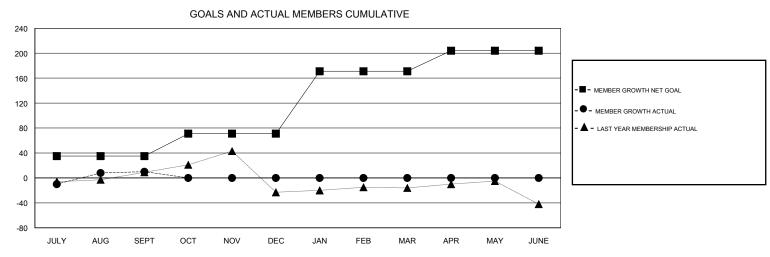

## TERESA MANN **LOCATION THAILAND GMT CA** Clubs Members RESULTS FOR 2017-2018 RESULTS FOR 2017-2018 NEW CLUB GOAL NEW CLUBS DROPPED CLUBS MEMBER GROWTH NET MEMBER GROWTH DROPPED QUARTER QUARTER GOAL ACTUAL MEMBERS ACTUAL (including transfers) 0 35 34 24 JULY/AUG/SEPT JULY/AUG/SEPT 0 36 0 0 OCT/NOV/DEC OCT/NOV/DEC 0 0 0 100 0 0 JAN/FEB/MAR JAN/FEB/MAR 0 0 0 0 33 0 APR/MAY/JUNE APR/MAY/JUNE